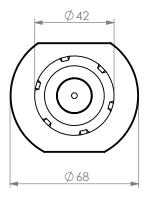

STRAIGH VDI30 STATIC TOOL OUTPUT: ER25 COOLANT: INTERNAL

| ITEM | PART NO. | DESC. | QTY. |
|------|----------|-------|------|
| 1    |          |       |      |
| 2    |          |       |      |
| 3    |          |       |      |
| 4    |          |       |      |
| 5    |          |       |      |