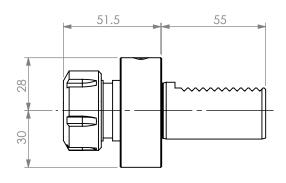

STRAIGH VDI30 STATIC TOOL OUTPUT: ER25 COOLANT: INTERNAL

| ITEM | PART NO. | DESC. | QTY. |
|------|----------|-------|------|
| 1    |          |       |      |
| 2    |          |       |      |
| 3    |          |       |      |
| 4    |          |       |      |
| 5    |          |       |      |

|                            | NAME | DATE     |      | STRAIGHT VDI30 STATIC ER25 OUTPUT |            |      |  |
|----------------------------|------|----------|------|-----------------------------------|------------|------|--|
| DRAWN                      | BT   | 2/10/202 | 21   | LYNDEX                            |            |      |  |
| NOTES:<br>Ref# 717-2604001 |      |          |      | NIKKEN                            |            |      |  |
|                            |      |          | SIZE | DWG. NO.<br>VDI30-ER25Z-E4        |            | REV. |  |
|                            |      |          | SCAL | E 1:2                             | SHEET 1 OF | 1    |  |
|                            |      |          |      |                                   |            |      |  |