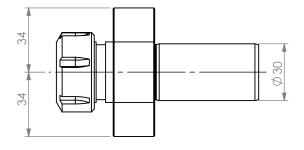

STRAIGH VDI30 STATIC TOOL OUTPUT: ER25 COOLANT: INTERNAL

| ITEM | PART NO. | DESC. | QTY. |
|------|----------|-------|------|
| 1    |          |       |      |
| 2    |          |       |      |
| 3    |          |       |      |
| 4    |          |       |      |
| 5    |          |       |      |

|                            | NAME | DATE     |      | STRAIGHT VDI30 STATIC ER25 OUTPUT |            |      |  |
|----------------------------|------|----------|------|-----------------------------------|------------|------|--|
| DRAWN                      | BT   | 2/10/202 | 21   | LYNDEX                            |            |      |  |
| NOTES:<br>Ref# 717-2604001 |      |          |      | NIKKEN                            |            |      |  |
|                            |      |          | SIZE | DWG. NO.<br>VDI30-ER25Z-E4        |            | REV. |  |
|                            |      |          | SCAL | E 1:2                             | SHEET 1 OF | 1    |  |
|                            |      |          |      |                                   |            |      |  |